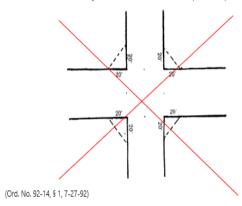

Motion made by Mr. Vial, Seconded by Mr. Mayeaux to adopt T.P. Ordinance No. 21-75 as follows:

#### T. P. ORDINANCE NO. 21-75

AN ORDINANCE TO AMEND AND ENACT CHAPTER 20, ARTICLE 1, SECTION 20-14 - SIGHT CLEARANCE OF THE TANGIPAHOA CODE OF ORDINANCE

BE IT ORDAINED by the Tangipahoa Parish Council, State of Louisiana, acting as the Governing Authority thereof Revises and Amends the following:

Chapter 20 – Streets, Roads, Sidewalks and Drainage

Article I – General

Sec. 20-14 Sight Clearance

(a) Sight clearance is that area defined by a line 20 feet in length from an inter ine of the intersecting roads and a line connecting those two points

(b) All tall grass, brush, debris and signs shall be re at would limit the view of any vehicles authorized to use federal, state and parish roads



Sight clearance/sight triangle means the triangle area formed by a diagonal line connecting two (2) points located on intersecting street right-of-way lines. The site triangle may consist of one or two (2) different configurations.

- (a) Nothing shall be in the sight clearance/triangle area over 3 feet tall. This includes tall grass, brush, debris, signs, parked vehicles, etc.
- (b) Property owners shall remove anything in this area that would limit the view of any vehicles authorized to use on federal, state, and parish roads.
- (c) Intersections of streets may consist of a combination of various geometric designs given in figures 2A and <u>2B:</u>
- At intersections with streets having a speed limit that is less than or equal to thirty-five (35) mph, a sight triangle of fifteen (15) f