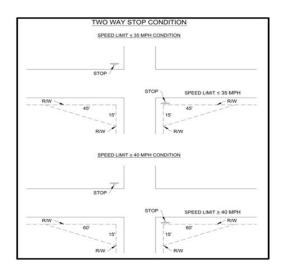

is equal to or less than thirty-five (35) mph. (see figure 2A Top Figure)
- b. At intersections with streets having a speed limit that are greater than or equal to forty (40) miles per hour (mph), a sight triangle of fifteen (15) fee by sixty (60) feet is required with the longer dimension parallel to the street with the speed limit that is greater than or equal to forty (40) mph. (see figure 2A Bottom Figure)
- c. At intersections where there is an all way stop condition, a sight triangle of thirty (30) feet by thirty (30) feet is required. (see Figure 2B).
- (d) Sight triangles are to be measured from the property line. In the case that the property line extends beyond the apparent right of way, the measurement shall start from 18" behind ditches, or 18" from the apparent right of way.



Figure 2B



BE IT FURTHER ORDAINED that this ordinance shall become effective immediately upon signature of the Parish President and all previous ordinances in conflict with said ordinance are hereby repealed. This ordinance having been submitted in writing, having been introduced at a public meeting of the Tangipahoa Parish Council, discussed at a public hearing of said Council and was submitted to an official vote of the Tangipahoa Parish Council.

On motion by Mr. Vial and seconded by Mr. Mayeaux , the foregoing ordinance was hereby declared adopted on this 8th day of November, 2021 by the following roll-call vote:

YEAS: Forrest, Ingraffia, Joseph, Bruno, Ridgel, Mayeaux, Wells, Vial, Hyde

NAYS:

ABSENT: Coates NOT VOTING: ATTEST:

INTRODUCED: October 25, 2021

PUBLISHED: October 2