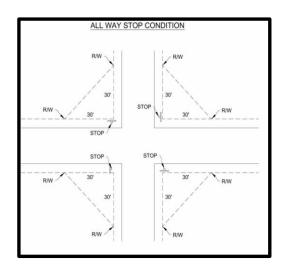

r less than thirty-five (35) mph. (see figure 2A Top Figure)
- b. At intersections with streets having a speed limit that are greater than or equal to forty (40) miles per hour (mph), a sight triangle of fifteen (15) fee by sixty (60) feet is required with the longer dimension parallel to the street with the speed limit that is greater than or equal to forty (40) mph. (see figure 2A Bottom Figure)
- c. At intersections where there is an all way stop condition, a sight triangle of thirty (30) feet by thirty (30) feet is required. (see Figure 2B).
- (d) Sight triangles are to be measured from the property line. In the case that the property line extends beyond the apparent right of way, the measurement shall start from 18" behind ditches, or 18" from the apparent right of way.



Figure 2B



BE IT FURTHER ORDAINED that this ordinance shall become effective immediately upon signature of the Parish President and all previous ordinances in conflict with said ordinance are hereby repealed. This ordinance having been submitted in writing, having been introduced at a public meeting of the Tangipahoa Parish Council, discussed at a public hearing of said Council and was submitted to an official vote of the Tangipahoa Parish Council.

On motion by Mr. Vial and seconded by Mr. Mayeaux , the foregoing ordinance was hereby declared adopted on this 8th day of November, 2021 by the following roll-call vote:

YEAS: Forrest, Ingraffia, Joseph, Bruno, Ridgel, Mayeaux, Wells, Vial, Hyde

NAYS:

ABSENT: Coates NOT VOTING: ATTEST:

INTRODUCED: October 25, 2021

PUBLISHED: October 21, 2021 OFFIC